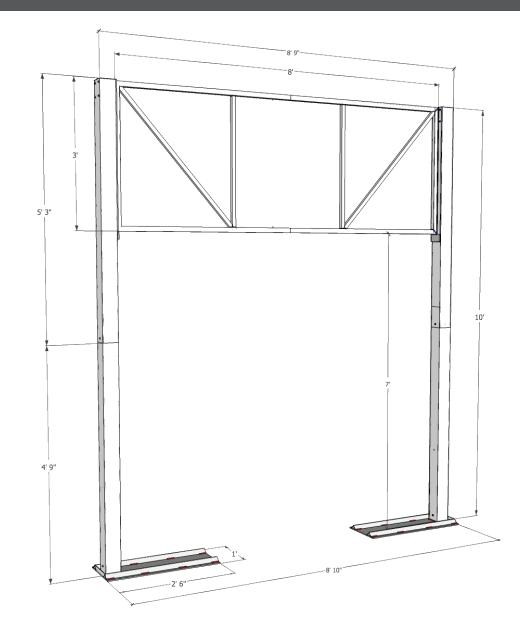

### **FRAME DIMENSIONS**

Total Height:10ft (120 in)Total Width:8ft 10in (106 in)Total Depth:1ft (12 in)Total Weight:180 lbs.

#### **UPPER SECTION**

 Height:
 5ft 3in (63 in)

 Width:
 8ft 9in (105 in)

 Depth:
 4in

#### LOWER SECTION w BASEBPLATES

Height:4ft 9in (57 in)Width:8ft 10in (106 in)Depth:1ft (12in)

7ft (84in) maximum vehicle clearance Frame manufactured from high grade aluminum tubing Baseplates made from ¼" reinforced steel Rated for windspeeds up to 50mph

## **BANNER DIMENSIONS**

Width:8ft (96in)Height:3ft (36in)Banner digitally printed @ 1440dpi on 13oz blockout vinyl